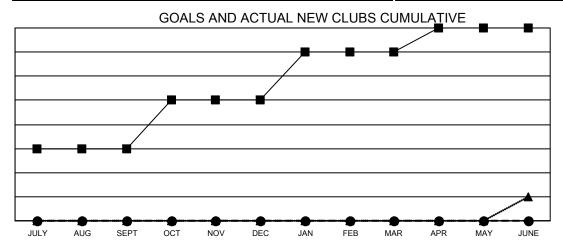

## Results as of: 7/31/2023 LOCATION: GEORGIA

| Clubs                 |               |           |               |  |  |
|-----------------------|---------------|-----------|---------------|--|--|
| RESULTS FOR 2023-2024 |               |           |               |  |  |
| QUARTER               | NEW CLUB GOAL | NEW CLUBS | DROPPED CLUBS |  |  |
| JULY/AUG/SEPT         | 3             | 0         | 1             |  |  |
| OCT/NOV/DEC           | 2             | 0         | 0             |  |  |
| JAN/FEB/MAR           | 2             | 0         | 0             |  |  |
| APR/MAY/JUNE          | 1             | 0         | 0             |  |  |

■ - CURRENT YEAR GOALS FOR NEW CLUBS

- ■ - CURRENT YEAR ACTUAL NEW CLUBS

- ▲ - LAST YEAR ACTUAL NEW CLUBS