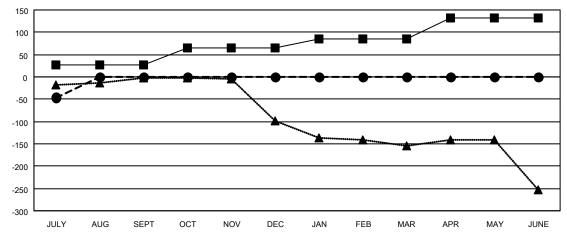

| Members      |                       |                      |                         |                                                    |  |  |  |
|--------------|-----------------------|----------------------|-------------------------|----------------------------------------------------|--|--|--|
|              | RESULTS FOR 2023-2024 |                      |                         |                                                    |  |  |  |
| QUARTER      | МЕМВЕ                 | R GROWTH NET<br>GOAL | MEMBER GROWTH<br>ACTUAL | DROPPED<br>MEMBERS ACTUAL<br>(including transfers) |  |  |  |
| JULY/AUG/SE  | EPT                   | 26                   | 39                      | ` 80 ′                                             |  |  |  |
| OCT/NOV/DE   | C                     | 39                   | 0                       | 0                                                  |  |  |  |
| JAN/FEB/MAR  |                       | 21                   | 0                       | 0                                                  |  |  |  |
| APR/MAY/JUNE |                       | 46                   | 0                       | 0                                                  |  |  |  |

## GOALS AND ACTUAL MEMBERS CUMULATIVE

| l- | MEMBER | <b>GROWTH</b> | NET | GOAL |
|----|--------|---------------|-----|------|
|    |        |               |     |      |

- MEMBER GROWTH ACTUAL

- LAST YEAR MEMBERSHIP ACTUAL